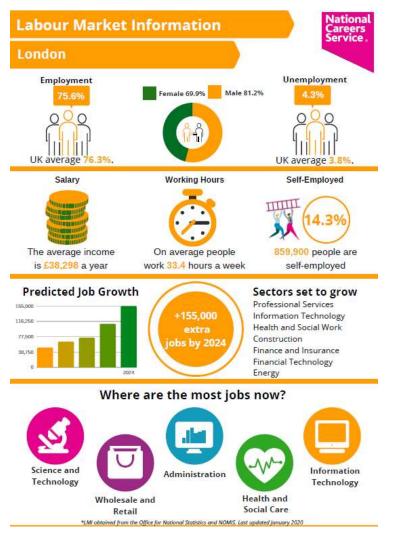

The information below will provide you with details of the local picture in the London Borough of Bromley.

This information is based on the latest statistics and will be updated on an annual basis.

It is estimated that jobs in London will grow from 2016 at an annual average rate of 0.78 per cent a year, equivalent to 49,000 jobs, to reach 6.907 million in 2041.

Jobs in the professional, real estate, scientific and technical sector are expected to grow strongly, accounting for over a third of the total increase expected in London to 2041. Strong employment growth is also expected in the administrative and support services, accommodation and food services, information and communications sectors, education and health sectors. The six sectors account for nearly three fifths of the expected total London increase in jobs to 2041.

The annual growth rate in Bromley is almost identical with that for London as a whole at 0.77 per cent a year.

11.4% self-employment in Bromley (compared with UK 10.7%) Unemployment claimant rate (Nov 19)2% (compared with London 3%; UK 2.9%)