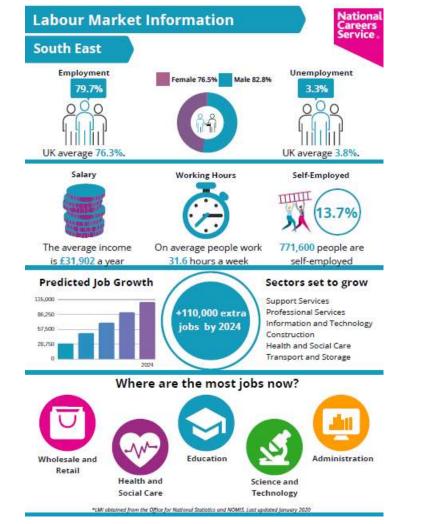

The information below will provide you with details of the local picture in the London Borough of Bromley.

This information is based on the latest statistics and will be updated on an annual basis.

It is estimated that jobs in London will grow from 2016 at an annual average rate of 0.78 per cent a year, equivalent to 49,000 jobs, to reach 6.907 million in 2041.

Jobs in the professional, real estate, scientific and technical sector are expected to grow strongly, accounting for over a third of the total increase expected in London to 2041. Strong employment growth is also expected in the administrative and support services, accommodation and food services, information and communications sectors, education and health sectors. The six sectors account for nearly three fifths of the expected total London increase in jobs to 2041.

The annual growth rate in Bromley is almost identical with that for London as a whole at 0.77 per cent a year.

11.4% self-employment in Bromley (compared with UK 10.7%) Unemployment claimant rate (Nov 19)2% (compared with London 3%; UK 2.9%)