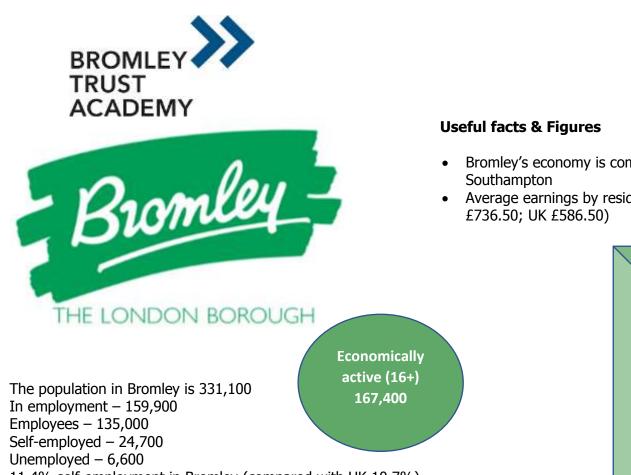

The annual growth rate in Bromley is almost identical with that for London as a whole at 0.77 per cent a year.

11.4% self-employment in Bromley (compared with UK 10.7%) Unemployment claimant rate (Nov 19)2% (compared with London 3%; UK 2.9%)

- Bromley's economy is comparable in scale to Oxford, Reading and Southampton
- Average earnings by residents in Bromley are £612pw (compared with London £736.50; UK £586.50)

LONDON SOUTH EAST ACADEMIES TRUST